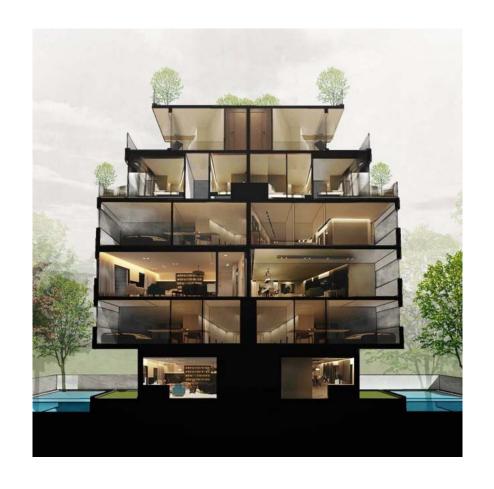

#### ARCHITECTURAL ANALYSIS

The reason behind the naming (Trio Gardens): Each block has a set of 3 flying gardens.

#### **Gardens illustration:**

The following diagram shows the allocation of the three gardens in one building.

The Three blocks configuration is analyzed in the following diagrams: