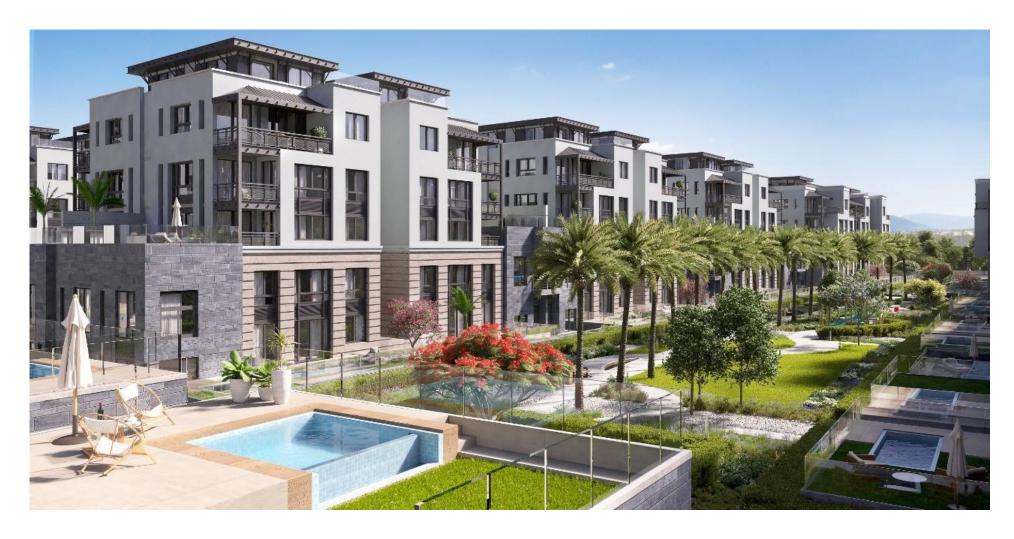

rom **35 to 85 sqm2**...





### **OUR PRODUCT IDEA**

#### ARCHITECTURAL ANALYSIS

The reason behind the naming (Trio Gardens): Each block has a set of 3 flying gardens.

#### **Gardens illustration:**

The following diagram shows the allocation of the three gardens in one building.



The Three blocks configuration is analyzed in the following diagrams:





### **MASTER PLAN**



- 1 SEATING AREA
- 2 KIDS PLAY ZONE
- **3 FITNESS ZONE**
- 4 READIND WORK STATION
- 5 SEATING STEPS
- 6 OPEN GARDEN

- 7 MEDITATION ZONE
- 8 MEDITATION SEATS
- 9 YOGA GARDEN

- 10 COMMERCIAL STRIP
- 11 CLUB HOUSE



## **OUR PRODUCT ACTIVITY CIRCULATION**





### **OUR PRODUCT TRAFFIC CIRCULATION**





### **PROJECT BORDER**

#### Fountains Elevation:







## **LANDSCAPE VIEW**





## **LANDSCAPE VIEW**





#### Trio Gardens - Design Narrative:

## STREETSCAPE: NIGHT SHOT:







## **REAL MOCKUP**





## **REAL MOCKUP**







## **REAL MOCKUP INTERIOR**







## **REAL MOCKUP INTERIOR**







## **REAL MOCKUP INTERIOR**







### THE TREEHOUSE – CLUBHOUSE



- Delivery: With Phase 1
- Consisting of 4 levels, 1 Basement level + English court level + Ground + First floor levels
- Land area: 3270 m2 Total total built up area 5295 m2





#### **COMMERCIAL STRIP**







- Delivery: With Phase 3
- 2 Basement levels + Ground + First + Second floor
- Land area: 11,190 m2 total built up area
  33,120 m2
- Commercial strip with a retail and F&B mix with access from both inside and outside the compound
- There will be a healthy food store that does catering for the compound by Hassan Gabr

#