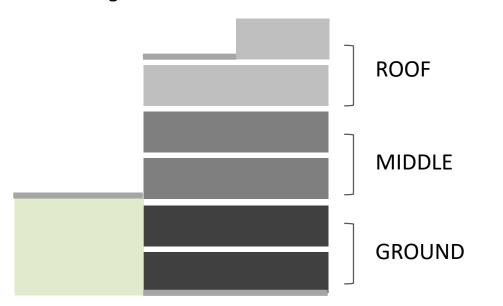

#### ARCHITECTURAL ANALYSIS

The reason behind the naming (Trio Gardens): Each block has a set of 3 flying gardens.

#### **Gardens illustration:**

The following diagram shows the allocation of the three gardens in one building.

The Three blocks configuration is analyzed in the following diagrams: