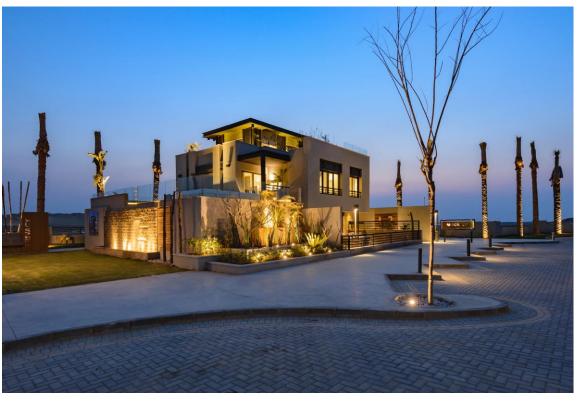

nd the naming (Trio Gardens): Each block has a set of 3 flying gardens.

#### **Gardens illustration:**

The following diagram shows the allocation of the three gardens in one building.



The Three blocks configuration is analyzed in the following diagrams:





### **MASTER PLAN**



- 1 SEATING AREA
- 2 KIDS PLAY ZONE
- **3 FITNESS ZONE**
- 4 READIND WORK STATION
- 5 SEATING STEPS
- 6 OPEN GARDEN

- 7 MEDITATION ZONE
- 8 MEDITATION SEATS
- 9 YOGA GARDEN

- 10 COMMERCIAL STRIP
- 11 CLUB HOUSE



## **OUR PRODUCT ACTIVITY CIRCULATION**





### **OUR PRODUCT TRAFFIC CIRCULATION**





### **PROJECT BORDER**

#### Fountains Elevation:







## **LANDSCAPE VIEW**





## **LANDSCAPE VIEW**





#### Trio Gardens - Design Narrative:

## STREETSCAPE: NIGHT SHOT:







## **REAL MOCKUP**





## **REAL MOCKUP**







## **REAL MOCKUP INTERIOR**







## **REAL MOCKUP INTERIOR**







## **REAL MOCKUP INTERIOR**







### THE TREEHOUSE – CLUBHOUSE



- Delivery: With Phase 1
- Consisting of 4 levels, 1 Basement level + English court level + Ground + First floor levels
- Land area: 3270 m2 Total total built up area 5295 m2





#### **COMMERCIAL STRIP**







- Delivery: With Phase 3
- 2 Basement levels + Ground + First + Second floor
- Land area: 11,190 m2 total built up area
  33,120 m2
- Commercial strip with a retail and F&B mix with access from both inside and outside the compound
- There will be a healthy food store that does catering for the compound by Hassan Gabr

### **OUR PRODUCT FINISHING STYLE PACKAGES**

#### TWO TYPES OF FINISHING STYLES:

- CONTEMPORARY (Mo