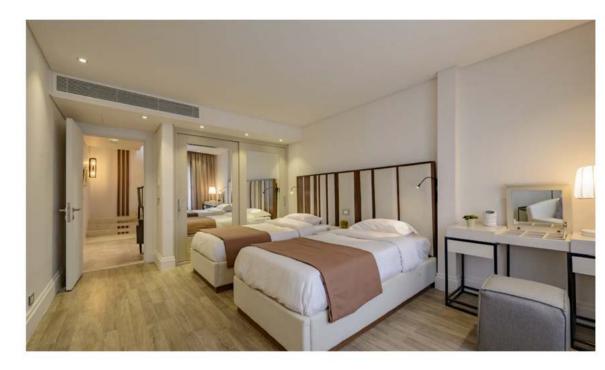

shows the allocation of the three gardens in one building.



The Three blocks configuration is analyzed in the following diagrams:





### **MASTER PLAN**



- 1 SEATING AREA
- 2 KIDS PLAY ZONE
- **3 FITNESS ZONE**
- 4 READIND WORK STATION
- 5 SEATING STEPS
- 6 OPEN GARDEN

- 7 MEDITATION ZONE
- 8 MEDITATION SEATS
- 9 YOGA GARDEN

- 10 COMMERCIAL STRIP
- 11 CLUB HOUSE



## **OUR PRODUCT ACTIVITY CIRCULATION**





### **OUR PRODUCT TRAFFIC CIRCULATION**





### **PROJECT BORDER**

#### Fountains Elevation:







## **LANDSCAPE VIEW**





## **LANDSCAPE VIEW**





#### Trio Gardens - Design Narrative:

## STREETSCAPE: NIGHT SHOT:







## **REAL MOCKUP**





## **REAL MOCKUP**







## **REAL MOCKUP INTERIOR**







## **REAL MOCKUP INTERIOR**







## **REAL MOCKUP INTERIOR**







### THE TREEHOUSE – CLUBHOUSE



- Delivery: With Phase 1
- Consisting of 4 levels, 1 Basement level + English court level + Ground + First floor levels
- Land area: 3270 m2 Total total built up area 5295 m2





#### **COMMERCIAL STRIP**







- Delivery: With Phase 3
- 2 Basement levels + Ground + First + Second floor
- Land area: 11,190 m2 total built up area
  33,120 m2
- Commercial strip with a retail and F&B mix with access from both inside and outside the compound
- There will be a healthy food store that does catering for the compound by Hassan Gabr

### **OUR PRODUCT FINISHING STYLE PACKAGES**

#### TWO TYPES OF FINISHING STYLES:

- CONTEMPORARY (Mock-up)
- MODERN

| FINISHING | CONTEMPORARY & MODERN                              |