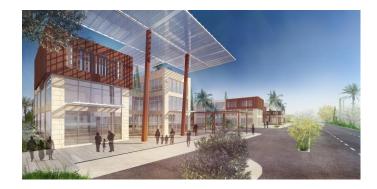

#### **COMMERCIAL STRIP**

- Delivery: With Phase 3
- 2 Basement levels + Ground + First + Second floor
- Land area: 11,190 m2 total built up area
  33,120 m2
- Commercial strip with a retail and F&B mix with access from both inside and outside the compound
- There will be a healthy food store that does catering for the compound by Hassan Gabr