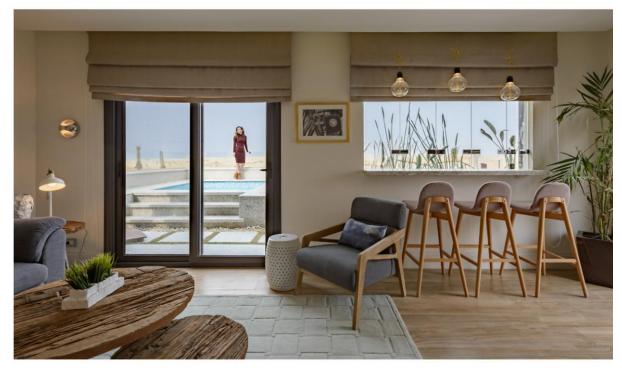

lying gardens.

#### **Gardens illustration:**

The following diagram shows the allocation of the three gardens in one building.



The Three blocks configuration is analyzed in the following diagrams:





### **MASTER PLAN**



- 1 SEATING AREA
- 2 KIDS PLAY ZONE
- **3 FITNESS ZONE**
- 4 READIND WORK STATION
- 5 SEATING STEPS
- 6 OPEN GARDEN

- 7 MEDITATION ZONE
- 8 MEDITATION SEATS
- 9 YOGA GARDEN

- 10 COMMERCIAL STRIP
- 11 CLUB HOUSE



## **OUR PRODUCT ACTIVITY CIRCULATION**





### **OUR PRODUCT TRAFFIC CIRCULATION**





### **PROJECT BORDER**

#### Fountains Elevation:







## **LANDSCAPE VIEW**





## **LANDSCAPE VIEW**





#### Trio Gardens - Design Narrative:

## STREETSCAPE: NIGHT SHOT:







## **REAL MOCKUP**





## **REAL MOCKUP**







## **REAL MOCKUP INTERIOR**







## **REAL MOCKUP INTERIOR**







## **REAL MOCKUP INTERIOR**







### THE TREEHOUSE – CLUBHOUSE



- Delivery: With Phase 1
- Consisting of 4 levels, 1 Basement level + English court level + Ground + First floor levels
- Land area: 3270 m2 Total total built up area 5295 m2





#### **COMMERCIAL STRIP**







- Delivery: With Phase 3
- 2 Basement levels + Ground + First + Second floor
- Land area: 11,190 m2 total built up area
  33,120 m2
- Commercial strip with a retail and F&B mix with access from both inside and outside the compound
- There will be a healthy food store that does catering for the compound by Hassan Gabr

### **OUR PRODUCT FINISHING STYLE PACKAGES**

#### TWO TYPES OF FINISHING STYLES:

- CONTEMPORARY (Mock-up)
- MODERN

| FINISHING | CONTEMPORARY & MODERN