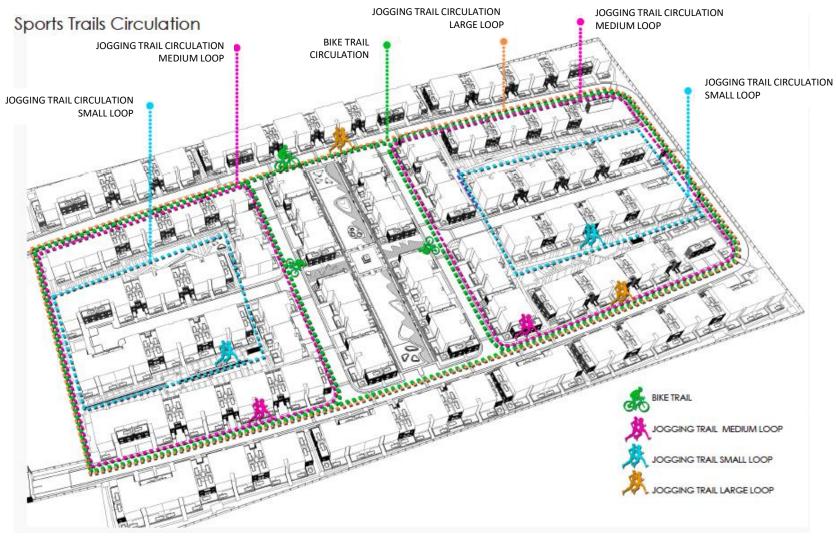

TRIO GARDENS offers more than **773 units**, with a wide range of building types and spaces ranging from **140 to 350 sqm2**, with private gardens ranging from **35 to 85 sqm2**...





### **OUR PRODUCT IDEA**

#### ARCHITECTURAL ANALYSIS

The reason behind the naming (Trio Gardens): Each block has a set of 3 flying gardens.

#### **Gardens illustration:**

The following diagram shows the allocation of the three gardens in one building.



The Three blocks configuration is analyzed in the following diagrams:





### **MASTER PLAN**



- 1 SEATING AREA
- 2 KIDS PLAY ZONE
- **3 FITNESS ZONE**
- 4 READIND WORK STATION
- 5 SEATING STEPS
- 6 OPEN GARDEN

- 7 MEDITATION ZONE
- 8 MEDITATION SEATS
- 9 YOGA GARDEN

- 10 COMMERCIAL STRIP
- 11 CLUB HOUSE



## **OUR PRODUCT ACTIVITY CIRCULATION**





### **OUR PRODUCT TRAFFIC CIRCULATION**





### **PROJECT BORDER**

#### Fountains Elevation:







## **LANDSCAPE VIEW**





## **LANDSCAPE VIEW**





#### Trio Gardens - Design Narrative:

## STREETSCAPE: NIGHT SHOT:







## **REAL MOCKUP**





## **REAL MOCKUP**







## **REAL MOCKUP INTERIOR**







## **REAL MOCKUP INTERIOR**







## **REAL MOCKUP INTERIOR**







### THE TREEHOUSE – CLUBHOUSE



- Delivery: With Phase 1
- Consisting of 4 levels, 1 Basement level + English court level + Ground + First floor levels
- Land area: 3270 m2 Total total built up area 5295 m2





#### **COMMERCIAL STRIP**







- Delivery: With Phase 3
- 2 Basement levels + Ground + First + Second floor
- Land area: 11,190 m2 total built up area
  33,120 m2
- Commercial strip with a retail