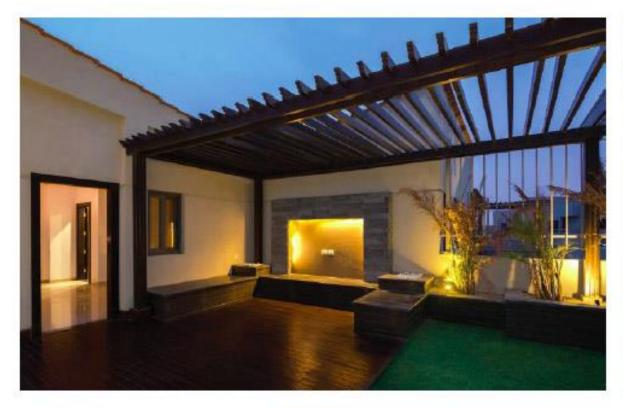

### THE TREEHOUSE – CLUBHOUSE

- Delivery: With Phase 1
- Consisting of 4 levels, 1 Basement level + English court level + Ground + First floor levels
- Land area: 3270 m2 Total total built up area 5295 m2