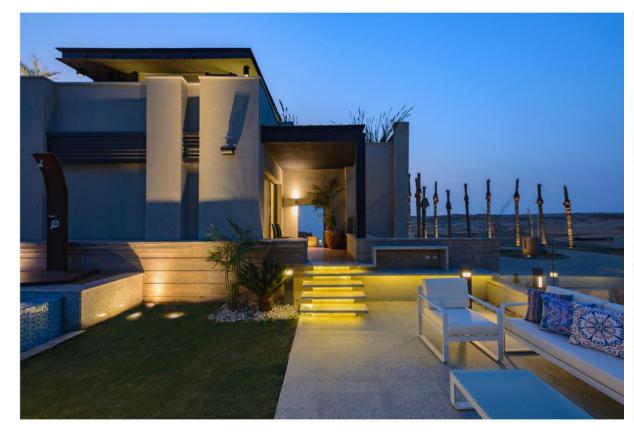

rdens): Each block has a set of 3 flying gardens.

#### **Gardens illustration:**

The following diagram shows the allocation of the three gardens in one building.



The Three blocks configuration is analyzed in the following diagrams:





### **MASTER PLAN**



- 1 SEATING AREA
- 2 KIDS PLAY ZONE
- **3 FITNESS ZONE**
- 4 READIND WORK STATION
- 5 SEATING STEPS
- 6 OPEN GARDEN

- 7 MEDITATION ZONE
- 8 MEDITATION SEATS
- 9 YOGA GARDEN

- 10 COMMERCIAL STRIP
- 11 CLUB HOUSE



## **OUR PRODUCT ACTIVITY CIRCULATION**





### **OUR PRODUCT TRAFFIC CIRCULATION**





### **PROJECT BORDER**

#### Fountains Elevation:







## **LANDSCAPE VIEW**





## **LANDSCAPE VIEW**





#### Trio Gardens - Design Narrative:

## STREETSCAPE: NIGHT SHOT:







## **REAL MOCKUP**





## **REAL MOCKUP**







## **REAL MOCKUP INTERIOR**







## **REAL MOCKUP INTERIOR**







## **REAL MOCKUP INTERIOR**







### THE TREEHOUSE – CLUBHOUSE



- Delivery: With Phase 1
- Consisting of 4 levels, 1 Basement level + English court level + Ground + First floor levels
- Land area: 3270 m2 Total total built up area 5295 m2





#### **COMMERCIAL STRIP**







- Delivery: With Phase 3
- 2 Basement levels + Ground + First + Second floor
- Land area: 11,190 m2 total built up area
  33,120 m2
- Commercial strip with a retail and F&B mix with access from both inside and outside the compound
- There will be a healthy food store that does catering for the compound by Hassan Gabr

### **OUR PRODUCT FINISHING STYLE PACKAGES**

#### TWO TYPES OF FINISHING STYLES:

- CONTEMPORARY (Mock-up)
- MODERN

| FIN