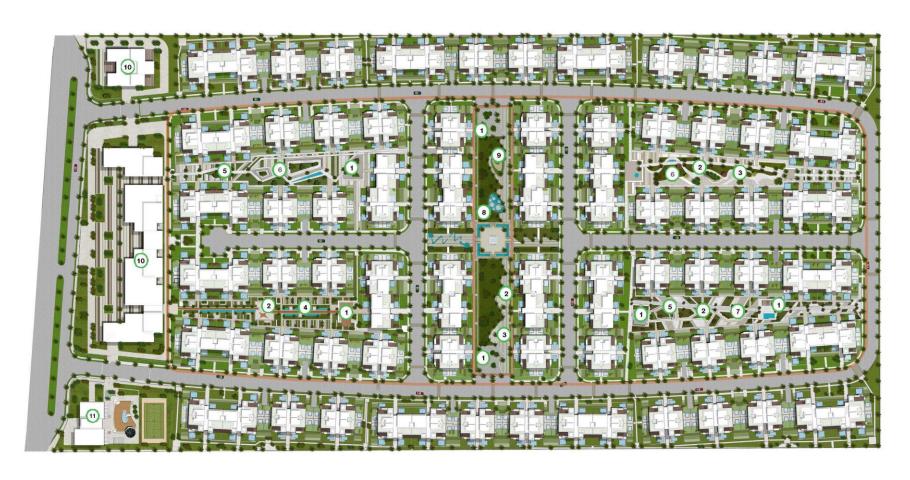

### **MASTER PLAN**

- 1 SEATING AREA
- 2 KIDS PLAY ZONE
- **3 FITNESS ZONE**
- 4 READIND WORK STATION
- 5 SEATING STEPS
- 6 OPEN GARDEN

- 7 MEDITATION ZONE
- 8 MEDITATION SEATS
- 9 YOGA GARDEN

- 10 COMMERCIAL STRIP
- 11 CLUB HOUSE