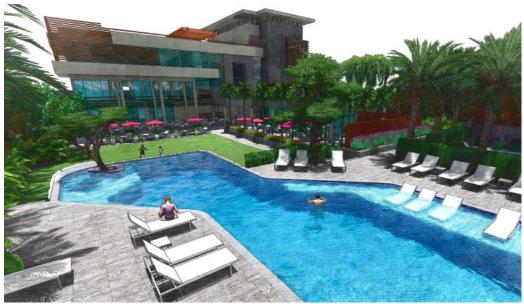

*
- 4 READIND WORK STATION
- 5 SEATING STEPS
- 6 OPEN GARDEN

- 7 MEDITATION ZONE
- 8 MEDITATION SEATS
- 9 YOGA GARDEN

- 10 COMMERCIAL STRIP
- 11 CLUB HOUSE



## **OUR PRODUCT ACTIVITY CIRCULATION**





### **OUR PRODUCT TRAFFIC CIRCULATION**





### **PROJECT BORDER**

#### Fountains Elevation:







## **LANDSCAPE VIEW**





## **LANDSCAPE VIEW**





#### Trio Gardens - Design Narrative:

## STREETSCAPE: NIGHT SHOT:







## **REAL MOCKUP**





## **REAL MOCKUP**







## **REAL MOCKUP INTERIOR**







## **REAL MOCKUP INTERIOR**







## **REAL MOCKUP INTERIOR**







### THE TREEHOUSE – CLUBHOUSE



- Delivery: With Phase 1
- Consisting of 4 levels, 1 Basement level + English court level + Ground + First floor levels
- Land area: 3270 m2 Total total built up area 5295 m2





#### **COMMERCIAL STRIP**







- Delivery: With Phase 3
- 2 Basement levels + Ground + First + Second floor
- Land area: 11,190 m2 total built up area
  33,120 m2
- Commercial strip with a retail and F&B mix with access from both inside and outside the compound
- There will be a healthy food store that does catering for the compound by Hassan Gabr

### **OUR PRODUCT FINISHING STYLE PACKAGES**

#### TWO TYPES OF FINISHING STYLES:

- CONTEMPORARY (Mock-up)
- MODERN

| FINISHING | CONTEMPORARY & MODERN                              |                                            |                                                   |
|-----------|----------------------------------------------------|--------------------------------------------|--------------------------------------------------