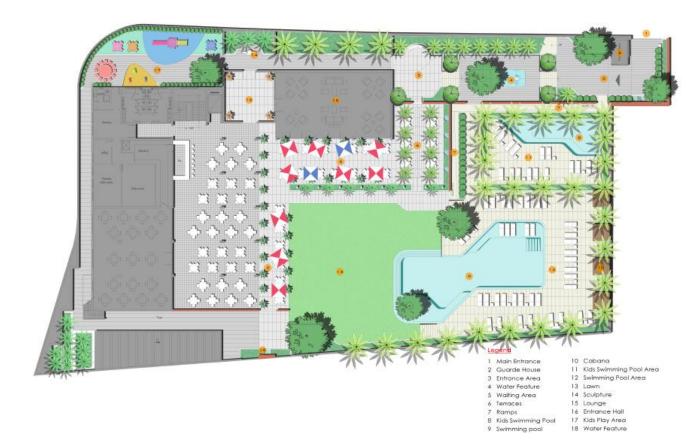

### **MASTER PLAN**

- 1 SEATING AREA
- 2 KIDS PLAY ZONE
- **3 FITNESS ZONE**
- 4 READIND WORK STATION
- 5 SEATING STEPS
- 6 OPEN GARDEN

- 7 MEDITATION ZONE
- 8 MEDITATION SEATS
- 9 YOGA GARDEN

- 10 COMMERCIAL STRIP
- 11 CLUB HOUSE