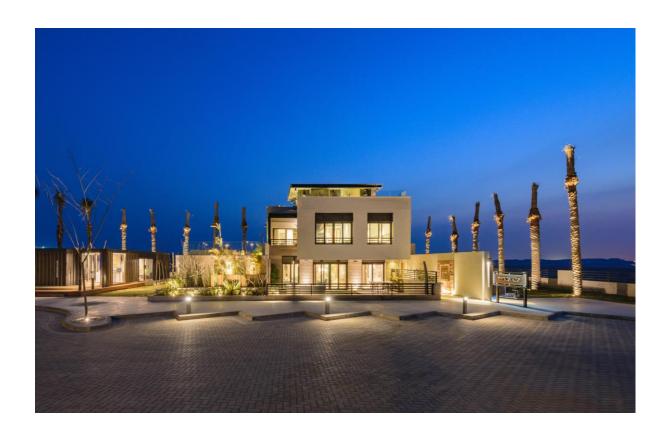

hind the naming (Trio Gardens): Each block has a set of 3 flying gardens.

#### **Gardens illustration:**

The following diagram shows the allocation of the three gardens in one building.



The Three blocks configuration is analyzed in the following diagrams:





### **MASTER PLAN**



- 1 SEATING AREA
- 2 KIDS PLAY ZONE
- **3 FITNESS ZONE**
- 4 READIND WORK STATION
- 5 SEATING STEPS
- 6 OPEN GARDEN

- 7 MEDITATION ZONE
- 8 MEDITATION SEATS
- 9 YOGA GARDEN

- 10 COMMERCIAL STRIP
- 11 CLUB HOUSE



## **OUR PRODUCT ACTIVITY CIRCULATION**





### **OUR PRODUCT TRAFFIC CIRCULATION**





### **PROJECT BORDER**

#### Fountains Elevation:







## **LANDSCAPE VIEW**





## **LANDSCAPE VIEW**





#### Trio Gardens - Design Narrative:

## STREETSCAPE: NIGHT SHOT:







## **REAL MOCKUP**





## **REAL MOCKUP**







## **REAL MOCKUP INTERIOR**







## **REAL MOCKUP INTERIOR**







## **REAL MOCKUP INTERIOR**







### THE TREEHOUSE – CLUBHOUSE



- Delivery: With Phase 1
- Consisting of 4 levels, 1 Basement level + English court level + Ground + First floor levels
- Land area: 3270 m2 Total total built up area 5295 m2





#### **COMMERCIAL STRIP**







- Delivery: With Phase 3
- 2 Basement levels + Ground + First + Second floor
- Land area: 11,190 m2 total built up area
  33,120 m2
- Commercial strip with a retail and F&B mix with access from both inside and outside the compound
- There will be a healthy food store that does catering for the compound by Hassan Gabr

### **OUR PRODUCT FINISHING STYLE PACKAGES**

#### TWO TYPES OF FINISHING STYLES:

- CONTEMPORARY (