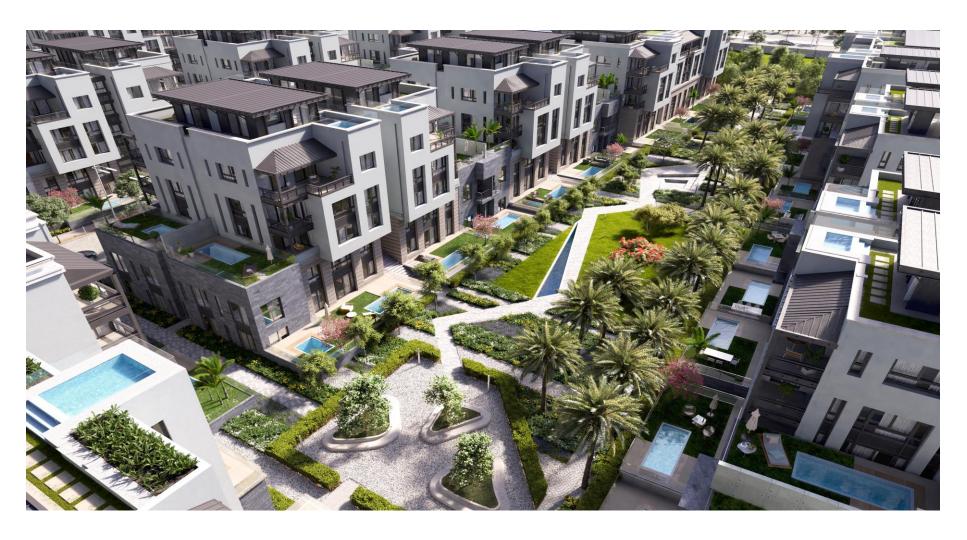

h private gardens ranging from **35 to 85 sqm2**...





### **OUR PRODUCT IDEA**

#### ARCHITECTURAL ANALYSIS

The reason behind the naming (Trio Gardens): Each block has a set of 3 flying gardens.

#### **Gardens illustration:**

The following diagram shows the allocation of the three gardens in one building.



The Three blocks configuration is analyzed in the following diagrams:





### **MASTER PLAN**



- 1 SEATING AREA
- 2 KIDS PLAY ZONE
- **3 FITNESS ZONE**
- 4 READIND WORK STATION
- 5 SEATING STEPS
- 6 OPEN GARDEN

- 7 MEDITATION ZONE
- 8 MEDITATION SEATS
- 9 YOGA GARDEN

- 10 COMMERCIAL STRIP
- 11 CLUB HOUSE



## **OUR PRODUCT ACTIVITY CIRCULATION**





### **OUR PRODUCT TRAFFIC CIRCULATION**





### **PROJECT BORDER**

#### Fountains Elevation:







## **LANDSCAPE VIEW**





## **LANDSCAPE VIEW**





#### Trio Gardens - Design Narrative:

## STREETSCAPE: NIGHT SHOT:







## **REAL MOCKUP**





## **REAL MOCKUP**







## **REAL MOCKUP INTERIOR**







## **REAL MOCKUP INTERIOR**







## **REAL MOCKUP INTERIOR**







### THE TREEHOUSE – CLUBHOUSE



- Delivery: With Phase 1
- Consisting of 4 levels, 1 Basement level + English court level + Ground + First floor levels
- Land area: 3270 m2 Total total built up area 5295 m2





#### **COMMERCIAL STRIP**







- Delivery: With Phase 3
- 2 Basement levels + Ground + First + Second floor
- Land area: 11,190 m2 total built up area
  33,120 m2
- Commercial strip with a retail and F&B mix with access from both inside and outside the compound
- There will be a healthy food store that does catering for the