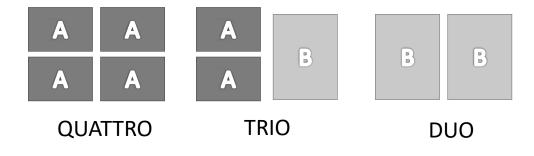

#### ARCHITECTURAL ANALYSIS

The reason behind the naming (Trio Gardens): Each block has a set of 3 flying gardens.

#### **Gardens illustration:**

The following diagram shows the allocation of the three gardens in one building.

The Three blocks configuration is analyzed in the following diagrams: