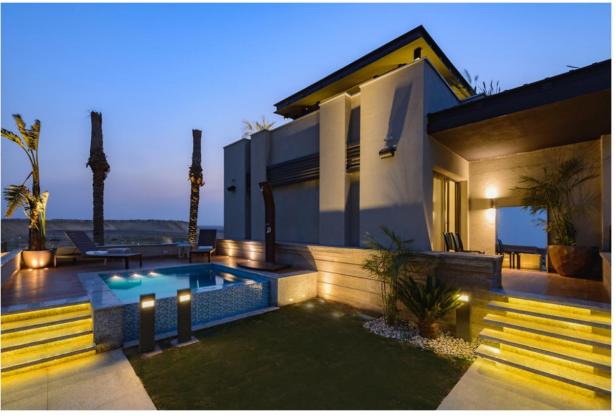

ens): Each block has a set of 3 flying gardens.

#### **Gardens illustration:**

The following diagram shows the allocation of the three gardens in one building.



The Three blocks configuration is analyzed in the following diagrams:





### **MASTER PLAN**



- 1 SEATING AREA
- 2 KIDS PLAY ZONE
- **3 FITNESS ZONE**
- 4 READIND WORK STATION
- 5 SEATING STEPS
- 6 OPEN GARDEN

- 7 MEDITATION ZONE
- 8 MEDITATION SEATS
- 9 YOGA GARDEN

- 10 COMMERCIAL STRIP
- 11 CLUB HOUSE



## **OUR PRODUCT ACTIVITY CIRCULATION**





### **OUR PRODUCT TRAFFIC CIRCULATION**





### **PROJECT BORDER**

#### Fountains Elevation:







## **LANDSCAPE VIEW**





## **LANDSCAPE VIEW**





#### Trio Gardens - Design Narrative:

## STREETSCAPE: NIGHT SHOT:







## **REAL MOCKUP**





## **REAL MOCKUP**







## **REAL MOCKUP INTERIOR**







## **REAL MOCKUP INTERIOR**







## **REAL MOCKUP INTERIOR**







### THE TREEHOUSE – CLUBHOUSE



- Delivery: With Phase 1
- Consisting of 4 levels, 1 Basement level + English court level + Ground + First floor levels
- Land area: 3270 m2 Total total built up area 5295 m2





#### **COMMERCIAL STRIP**







- Delivery: With Phase 3
- 2 Basement levels + Ground + First + Second floor
- Land area: 11,190 m2 total built up area
  33,120 m2
- Commercial strip with a retail and F&B mix with access from both inside and outside the compound
- There will be a healthy food store that does catering for the compound by Hassan Gabr

### **OUR PRODUCT FINISHING STYLE PACKAGES**

#### TWO TYPES OF FINISHING STYLES:

- CONTEMPORARY (Mock-up)
- MODERN

| FINIS