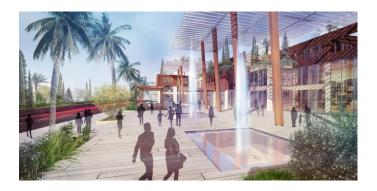

ATING STEPS
- 6 OPEN GARDEN

- 7 MEDITATION ZONE
- 8 MEDITATION SEATS
- 9 YOGA GARDEN

- 10 COMMERCIAL STRIP
- 11 CLUB HOUSE



## **OUR PRODUCT ACTIVITY CIRCULATION**





### **OUR PRODUCT TRAFFIC CIRCULATION**





### **PROJECT BORDER**

#### Fountains Elevation:







## **LANDSCAPE VIEW**





## **LANDSCAPE VIEW**





#### Trio Gardens - Design Narrative:

## STREETSCAPE: NIGHT SHOT:







## **REAL MOCKUP**





## **REAL MOCKUP**







## **REAL MOCKUP INTERIOR**







## **REAL MOCKUP INTERIOR**







## **REAL MOCKUP INTERIOR**







### THE TREEHOUSE – CLUBHOUSE



- Delivery: With Phase 1
- Consisting of 4 levels, 1 Basement level + English court level + Ground + First floor levels
- Land area: 3270 m2 Total total built up area 5295 m2





#### **COMMERCIAL STRIP**







- Delivery: With Phase 3
- 2 Basement levels + Ground + First + Second floor
- Land area: 11,190 m2 total built up area
  33,120 m2
- Commercial strip with a retail and F&B mix with access from both inside and outside the compound
- There will be a healthy food store that does catering for the compound by Hassan Gabr

### **OUR PRODUCT FINISHING STYLE PACKAGES**

#### TWO TYPES OF FINISHING STYLES:

- CONTEMPORARY (Mock-up)
- MODERN

| FINISHING | CONTEMPORARY & MODERN                              |                                            |                                                   |
|-----------|----------------------------------------------------|--------------------------------------------|---------------------------------------------------|
|           | CORE FINISHES: