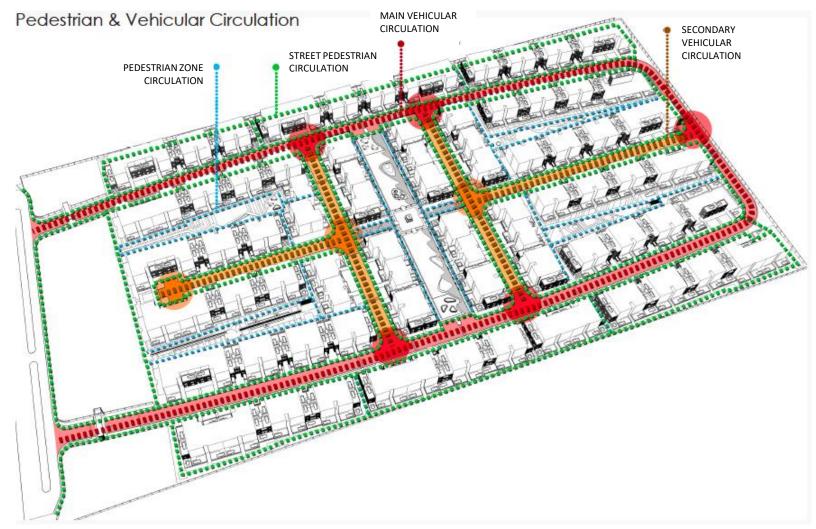

with a wide range of building types and spaces ranging from **140 to 350 sqm2**, with private gardens ranging from **35 to 85 sqm2**...





### **OUR PRODUCT IDEA**

#### ARCHITECTURAL ANALYSIS

The reason behind the naming (Trio Gardens): Each block has a set of 3 flying gardens.

#### **Gardens illustration:**

The following diagram shows the allocation of the three gardens in one building.



The Three blocks configuration is analyzed in the following diagrams:





### **MASTER PLAN**



- 1 SEATING AREA
- 2 KIDS PLAY ZONE
- **3 FITNESS ZONE**
- 4 READIND WORK STATION
- 5 SEATING STEPS
- 6 OPEN GARDEN

- 7 MEDITATION ZONE
- 8 MEDITATION SEATS
- 9 YOGA GARDEN

- 10 COMMERCIAL STRIP
- 11 CLUB HOUSE



## **OUR PRODUCT ACTIVITY CIRCULATION**





### **OUR PRODUCT TRAFFIC CIRCULATION**





### **PROJECT BORDER**

#### Fountains Elevation:







## **LANDSCAPE VIEW**





## **LANDSCAPE VIEW**





#### Trio Gardens - Design Narrative:

## STREETSCAPE: NIGHT SHOT:







## **REAL MOCKUP**





## **REAL MOCKUP**







## **REAL MOCKUP INTERIOR**







## **REAL MOCKUP INTERIOR**







## **REAL MOCKUP INTERIOR**







### THE TREEHOUSE – CLUBHOUSE



- Delivery: With Phase 1
- Consisting of 4 levels, 1 Basement level + English court level + Ground + First floor levels
- Land area: 3270 m2 Total total built up area 5295 m2





#### **COMMERCIAL STRIP**







- Delivery: With Phase 3
- 2 Basement levels + Ground + First + Second floor
- Land area: 11,190 m2 total built up area
  33,120 m2
- Commercial strip with a retail and F&B mix with access from both inside and