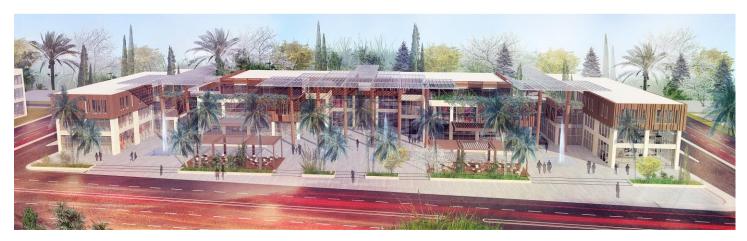

### **OUR PRODUCT INTRODUCTION**

SUMMED UP IN A FEW WORDS...

TRIO GARDENS is a compound in New Cairo, spread over an area of **35.5 acres.** 

The total built-up area is **25%** of the total land space, while the remaining **75%** is dedicated to greenery.

TRIO GARDENS offers more than **773 units**, with a wide range of building types and spaces ranging from **140 to 350 sqm2**, with private gardens ranging from **35 to 85 sqm2**...

### **MASTER PLAN**

- 1 SEATING AREA
- 2 KIDS PLAY ZONE
- **3 FITNESS ZONE**
- 4 READIND WORK STATION
- 5 SEATING STEPS
- 6 OPEN GARDEN

- 7 MEDITATION ZONE
- 8 MEDITATION SEATS
- 9 YOGA GARDEN

- 10 COMMERCIAL STRIP
- 11 CLUB HOUSE