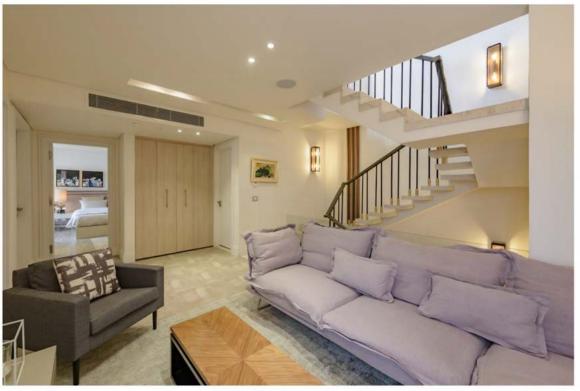

ration:**

The following diagram shows the allocation of the three gardens in one building.



The Three blocks configuration is analyzed in the following diagrams:





### **MASTER PLAN**



- 1 SEATING AREA
- 2 KIDS PLAY ZONE
- **3 FITNESS ZONE**
- 4 READIND WORK STATION
- 5 SEATING STEPS
- 6 OPEN GARDEN

- 7 MEDITATION ZONE
- 8 MEDITATION SEATS
- 9 YOGA GARDEN

- 10 COMMERCIAL STRIP
- 11 CLUB HOUSE



## **OUR PRODUCT ACTIVITY CIRCULATION**





### **OUR PRODUCT TRAFFIC CIRCULATION**





### **PROJECT BORDER**

#### Fountains Elevation:







## **LANDSCAPE VIEW**





## **LANDSCAPE VIEW**





#### Trio Gardens - Design Narrative:

## STREETSCAPE: NIGHT SHOT:







## **REAL MOCKUP**





## **REAL MOCKUP**







## **REAL MOCKUP INTERIOR**







## **REAL MOCKUP INTERIOR**







## **REAL MOCKUP INTERIOR**







### THE TREEHOUSE – CLUBHOUSE



- Delivery: With Phase 1
- Consisting of 4 levels, 1 Basement level + English court level + Ground + First floor levels
- Land area: 3270 m2 Total total built up area 5295 m2





#### **COMMERCIAL STRIP**







- Delivery: With Phase 3
- 2 Basement levels + Ground + First + Second floor
- Land area: 11,190 m2 total built up area
  33,120 m2
- Commercial strip with a retail and F&B mix with access from both inside and outside the compound
- There will be a healthy food store that does catering for the compound by Hassan Gabr

### **OUR PRODUCT FINISHING STYLE PACKAGES**

#### TWO TYPES OF FINISHING STYLES:

- CONTEMPORARY (Mock-up)
- MODERN

| FINISHING | CONTEMPORARY & MODERN                              |